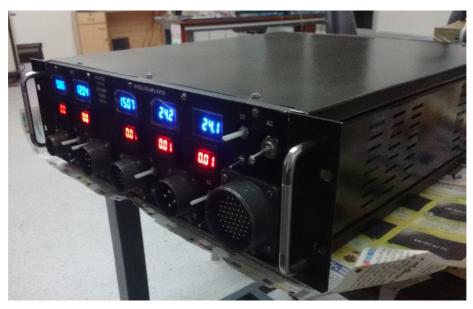

### ΡΕΝΤΑ ΟυΤΡυΤ

24VDC@15A, 24VDC@5A, 15VDC@5A, 12VDC@5A, 5VDC@1A

Size : 19.09 x 12.08 x 3.54 inches (482.0 x 130.0 x 600.0mm)

## **Key Features:**

- Wide input range: 180VAC to 264VAC, 50Hz.
- Penta output (24VDC@15A, 24VDC@5A, 15VDC@5A, 12VDC@5A, 5VDC@1A).
- Fixed frequency switching.
- Isolated.
- Short circuit protection.
- Over Temperature Shutdown.
- Voltage and Current Display for each output.

#### **Description:**

VI1K Series AC/DC converter is an easy-to-use AC -DC solution capable of driving up to 1KW. These series of AC/ DC converters are available in Customized package. These converters can accept an input voltage rail between 180VAC to 264VAC and delivers a constant output voltages 24V/15A, 24V/5A, 15V/5A, 12V/5A, 5V/1A.